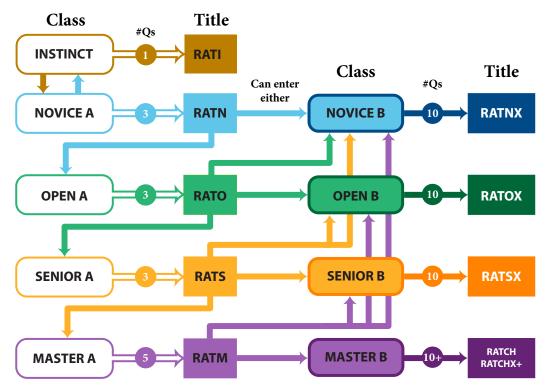

# Barn Hunt<sup>®</sup> Guide to A and B Classes

Beginning in the summer and fall of 2018, the Barn Hunt Association will start implementing B classes and a new titling track. These changes affect only the Regular classes of Novice, Open, Senior, and Master. The changes were made to give teams an opportunity to stay at a single level or move down to a previous level while also giving them an opportunity to achieve new titles at that level. Here is what you need to know about the new B classes.

- All dogs, regardless of handler experience, start in A class at each level and stay in A class until the dog attains the title at that level.
- Once a dog finishes a title from A class, that dog may either move UP to the A class at the next level, LAT-ERALLY into the B class at the same level, or DOWN to any previous level they are eligible to enter.
- In B classes, X titles are awarded after 10 qualifying scores. 10 qualifying scores in Novice B will be RATNX, 20 scores will be RATNX2, etc.
- There will be one set of placements for all competitors in each B class level, regardless of height.
- A dog may show in any class that dog is eligible for. So a dog with a Master title may move DOWN and show in Novice B, Open B, or Senior B.
- Dogs are not required to finish a particular B class title to move on from that class. A dog may have multiple qualifying scores from different levels and may choose to enter different B class levels at different events.

- Dogs are never required to enter any lower level B classes, but must enter Master B to attain the titles of RATCH, RATCHX, and above.
- For each Event:
  - All dogs must be entered in only one class level and type. (i.e., a dog cannot be entered in Novice B on one day and Open A on the next.)
  - Dogs entered in B class must stay in that class for the entire event (may not move up or down during an Event.)
- Dogs maybe entered in one B class level one weekend and a different one the next. As an example, a dog with a RATM title could enter Master B on one weekend, then Open B the next, up to Senior B, then back to Master, etc.
- All existing Master scores and titles are grandfathered in to the B classes.

In the chart above, the A classes are listed on the far left. Next are the Qs needed to get the title at that level. Once you have the title the solid arrows show you where you can go next. For example, once you have your RATS title (gold box), you can follow the solid gold arrows to see that you can next enter either Master A, Senior B, Open B, or Novice B. Each X title takes 10 qualifying scores.

# TITLE PROGRESSION CHART