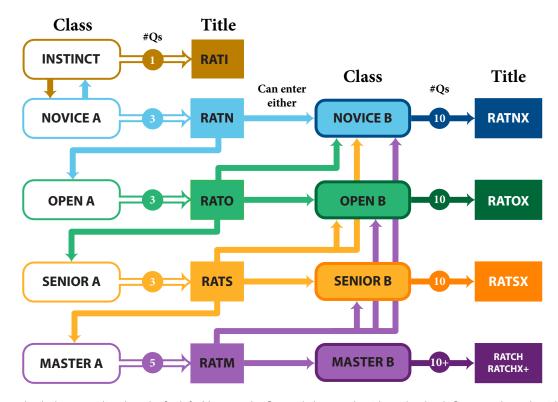

# TITLE PROGRESSION CHART

In the chart above, the A classes are listed on the far left. Next are the Qs needed to get the title at that level. Once you have the title the solid arrows show you where you can go next. For example, once you have your RATS title (gold box), you can follow the solid gold arrows to see that you can next enter either Master A, Senior B, Open B, or Novice B. Each X title takes 10 qualifying scores.