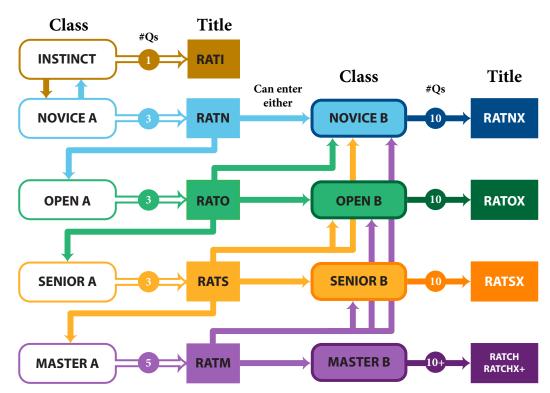

## TITLE PROGRESSION CHART

In the chart above, the A classes are listed on the far left. Next are the Qs needed to get the title at that level. Once you have the title the solid arrows show you where you can go next. For example, once you have your RATS title (gold box), you can follow the solid gold arrows to see that you can next enter either Master A, Senior B, Open B, or Novice B. Each X title takes 10 qualifying scores.