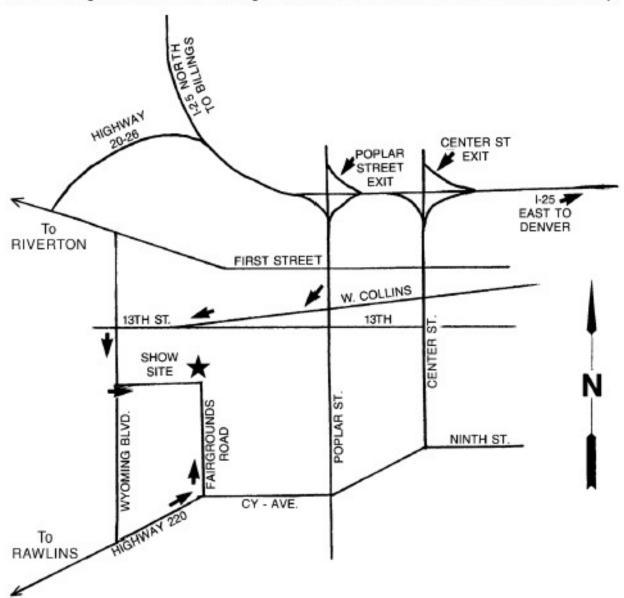

### ROUTES TO THE SHOW

FROM NORTH OR EAST ON I-25 - Take Poplar St Exit 188B; south on Poplar to CY Ave; West on CY Ave to Fairgrounds Rd; north on Fairgrounds Rd to show site. Please use south entrance only.