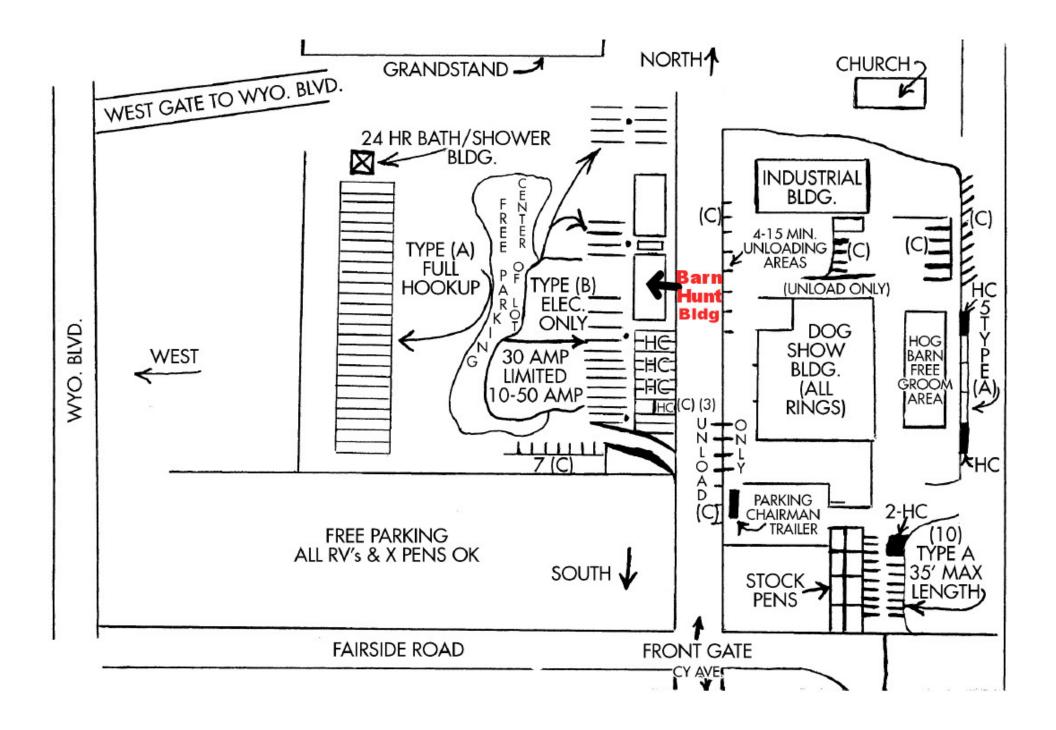

There is **NO SMOKING** in this facility or on the grounds. Please pick up after your dog and dispose of waste in appropriate containers outside the building.

**The trial will be held indoors, on concrete.** There is heating and cooling in the building but please dress appropriately for the outside weather.

There will be crating space available inside the building but please make sure your crate is secure as the dogs may be highly excited. Disruptive dogs will have to be crated outside of the covered trial area. If your dog cannot handle other dogs or people walking past their crate, plan to crate outside the trial area. Please bring adequate shade.